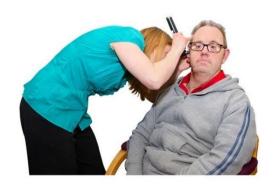

The **audiology** team helps you to look after your ears and keep them healthy.

The audiology team can check your ears and hearing if you have never had a hearing test.

The audiology team can also help you if your ears:

- hurt
- leak liquid
- itch
- make funny noises

An **audiologist** is a health professional who looks after your ears.

The audiologist can talk to you and your carer about how to look after your ears.

The audiologist can help you to see a special doctor at the hospital about your ears.