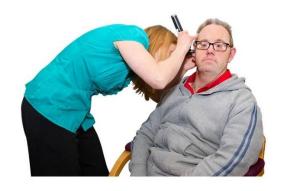

The **audiology** team helps you to look after your ears and keep them healthy.

The audiology team can check your ears and hearing if you have never had a hearing test.

The audiology team can also help you if your ears:

- hurt
- leak liquid
- itch
- make funny noises

An **audiologist** is a health professional who looks after your ears.

The audiologist can talk to you and your carer about how to look after your ears.

The audiologist can help you to see a special doctor at the hospital about your ears.