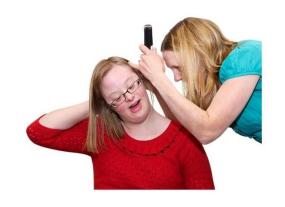

The **audiology** team helps you to look after your ears and keep them healthy.

The audiology team can check your ears and hearing if you have never had a hearing test.

The audiology team can also help you if your ears:

- hurt
- leak liquid
- itch
- make funny noises

An **audiologist** is a health professional who looks after your ears.

The audiologist can talk to you and your carer about how to look after your ears.

The audiologist can help you to see a special doctor at the hospital about your ears.