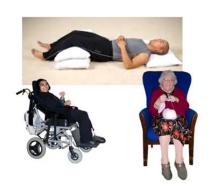

## Southwark, Lambeth and Lewisham community learning disability health team

The **physiotherapy team** helps you with your body.

We can help you move well and stay strong.

We can help you sit and lie down comfortably.

We can help if you find walking hard.

We can help if you keep falling over.

We can help if you feel pain or stiffness.

We can help you breathe better.

We can help you avoid getting chest infections.

We can help you sit in a good way to eat and drink.