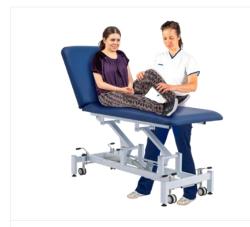

## Southwark, Lambeth and Lewisham community learning disability health team

The **physiotherapy team** helps you with your body.

We can help you move well and stay strong.

We can help you sit and lie down comfortably.

We can help if you find walking hard.

We can help if you keep falling over.

We can help if you feel pain or stiffness.

We can help you breathe better.

We can help you avoid getting chest infections.

We can help you sit in a good way to eat and drink.

#### How we might help you

We might give you exercises or stretches to do.

We might help you exercise in a swimming pool.

We might help you jump up and down on a trampoline.

We can give training and advice to people who support you.